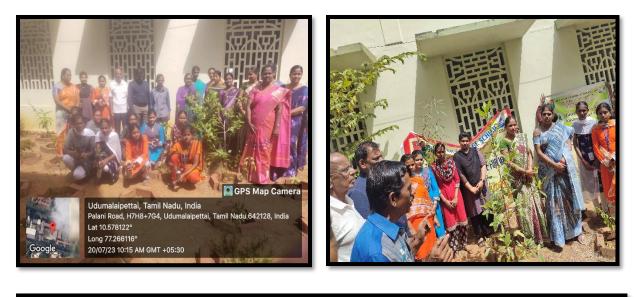

# Name of the EVENT: MEDICINAL HERBS PLANTATION

# Date of the Event: 20.07.2023

# Location: Sri G.V.G Visalakshi College For Women

Othern Initiatives & Emissonmental club Academic your 2023-2029 Event: Medicinal Herbe Plantation Date: 20.07.202.3 Minutes The Green Initiativas & Environmental club and represent of zology forthy organized plantation of medicinal herb in our campus. The 55 medianal Heebs sponsored by the Er.p. Gupalakrishmin, ME, president, uduralper avil Engineers peso Eation and S. Gropalak Rishman Secretary, Evergeen Nature Conservation Trust. Madam principal Dr.N. Rajeswasi Launchad the event by planting the first plant species. Following that faculty and students began planting helps, the plograms objectives of the madicinal and traditional uses of herbs and madicinal plants to visitors and also be a place where students. And others can learn how to identify and conserve these Important plants Monbers; R. Coundli 1. Dr. J. Dajesuoni St. + Convenor 2. MAS. S. SARANYA - S.S. Rajesciparis D chief Guest Buncipal P. Gropolofistome