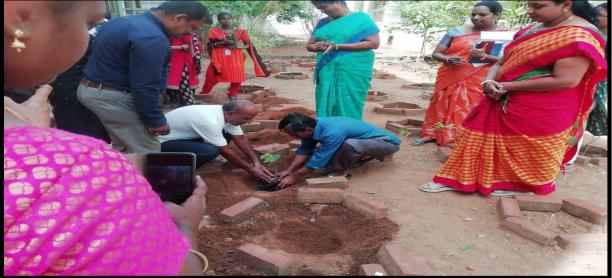

# Name of the EVENT: MEDICINAL HERBS PLANTATION

# Date of the Event: 20.07.2023

# Location: Sri G.V.G Visalakshi College For Women

Othern Initiatives & Emissonmental club Academic your 2023-2029 Event: Medicinal Herbe Plantation Date: 20.07.202.3 Minutes The Green Initiativas & Environmental club and represent of zology forthy organized plantation of medicinal herb in our campus. The 55 medianal Heebs sponsored by the Er.p. Gupalakrishmin, ME, president, uduralper avil Engineers peso Eation and S. Gropalak Rishman Secretary, Evergeen Nature Conservation Trust. Madam principal Dr.N. Rajeswasi Launchad the event by planting the first plant species. Following that faculty and students began planting helps, the plograms objectives of the madicinal and traditional uses of herbs and madicinal plants to visitors and also be a place where students. And others can learn how to identify and conserve these Important plants Monbers; R. Coundli 1. Dr. J. Dajesuoni St. + Convenor 2. MAS. S. SARANYA - S.S. Rajesciparis D chief Guest Buncipal P. Gropolofistome