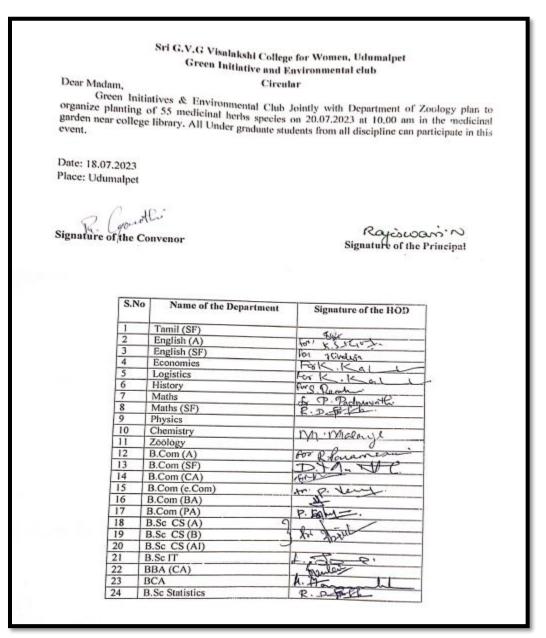

# Circular

# Name of the EVENT: MEDICINAL HERBS PLANTATION

# Date of the Event: 20.07.2023

# Location: Sri G.V.G Visalakshi College For Women

Othern Initiatives & Emissonmental club Academic your 2023-2029 Event: Medicinal Herbe Plantation Date: 20.07.202.3 Minutes The Green Initiativas & Environmental club and represent of zology forthy organized plantation of medicinal herb in our campus. The 55 medianal Heebs sponsored by the Er.p. Gupalakrishmin, ME, president, uduralper avil Engineers peso Eation and S. Gropalak Rishman Secretary, Evergeen Nature Conservation Trust. Madam principal Dr.N. Rajeswasi Launchad the event by planting the first plant species. Following that faculty and students began planting helps, the plograms objectives of the madicinal and traditional uses of herbs and madicinal plants to visitors and also be a place where students. And others can learn how to identify and conserve these Important plants Monbers; R. Coundli 1. Dr. J. Dajesuoni St. + Convenor 2. MAS. S. SARANYA - S.S. Rajesciparis D chief Guest Buncipal P. Gropolofistome

|    | Name of the<br>Department | Signature of the<br>HOD |
|----|---------------------------|-------------------------|
| 1  | Economics                 | H. Rasie                |
| 2  | Logistics                 | 1,000                   |
| 3  | English(Aided)            | S. Sural                |
| 4  | Tamil (Aided)             | D. Syall.               |
| 5  | English (SF)              | P. C. LL                |
| 6  | History                   | & Sans                  |
| 7  | Commerce<br>(Aided)       | & Sarasuc               |
| 8  | Maths (Aided)             | N. Kaks                 |
| 9  | Physics .                 | in phylagoth            |
| 10 | Zoology                   | 13. MIL                 |
| 11 | Chemistry                 | Share C                 |
| 12 | Tamil (SF)                | 10 Mige                 |
| 13 | Maths (SF)                | Reulin                  |
| 14 | B.Com (SF)                | Q. M. V                 |
| 15 | B.Com (CA)                | 00                      |
| 16 | B.Com (e.com)             | 1. Chemo'               |
| 17 | B.Sc CS(A)                | M.D.K.                  |
| 18 | B.Sc CS (B)               | 3.200                   |
| 19 | B.Sc IT                   | A. Semilie D            |
| 20 | BBA (CA)                  | Charles P               |
| 21 | BCA                       | 4. 4 11                 |
| 2  | B.Sc Statistics           | Reule                   |