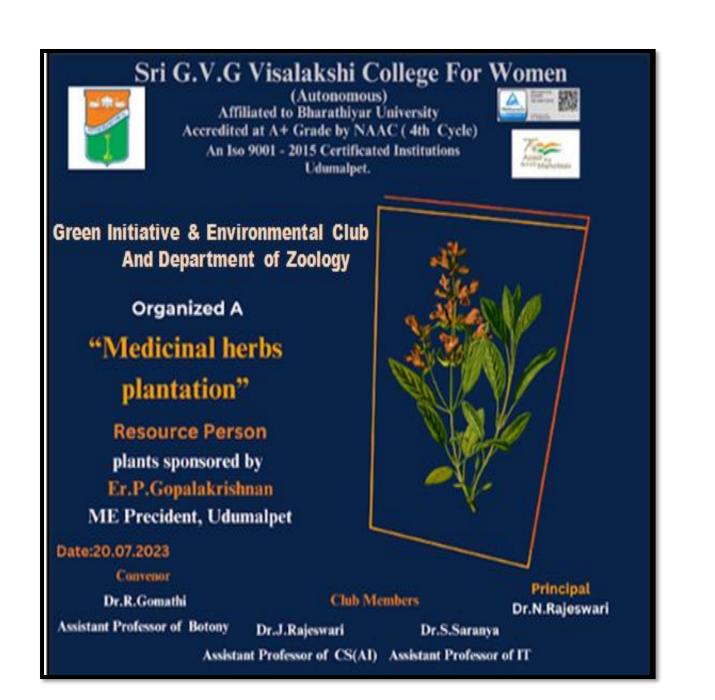

# Name of the EVENT: MEDICINAL HERBS PLANTATION

# Date of the Event: 20.07.2023

# Location: Sri G.V.G Visalakshi College For Women

Othern Initiatives & Emissonmental club Academic your 2023-2029 Event: Medicinal Herbe Plantation Date: 20.07.202.3 Minutes The Green Initiativas & Environmental club and represent of zology forthy organized plantation of medicinal herb in our campus. The 55 medianal Heebs sponsored by the Er.p. Gupalakrishmin, ME, president, uduralper avil Engineers peso Eation and S. Gropalak Rishman Secretary, Evergeen Nature Conservation Trust. Madam principal Dr.N. Rajeswasi Launchad the event by planting the first plant species. Following that faculty and students began planting helps, the plograms objectives of the madicinal and traditional uses of herbs and madicinal plants to visitors and also be a place where students. And others can learn how to identify and conserve these Important plants Monbers; R. Coundli 1. Dr. J. Dajesuoni St. + Convenor 2. MAS. S. SARANYA - S.S. Rajesciparis D chief Guest Buncipal P. Gropolofistome